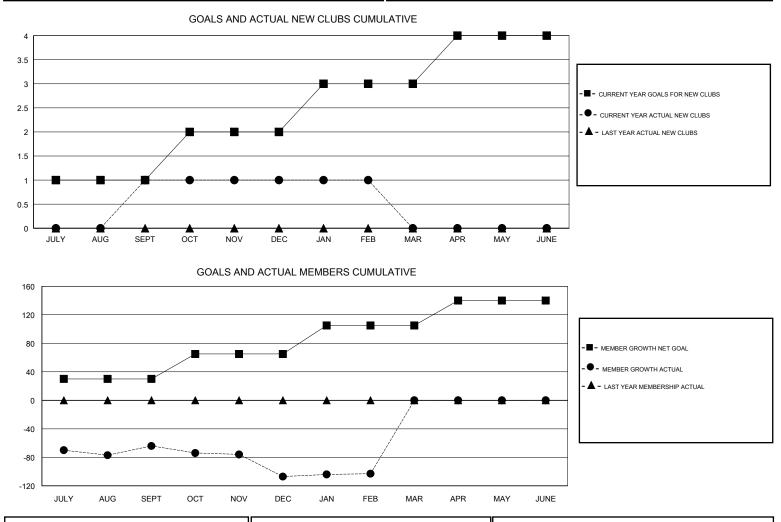

## JAYESH THAKKAR GMT:

| GMT: JAYESH THAKKAR |               |             | LOCATION INDIA |                       |                           |                         | GMT CA                                             |
|---------------------|---------------|-------------|----------------|-----------------------|---------------------------|-------------------------|----------------------------------------------------|
| Clubs               |               |             |                | Members               |                           |                         |                                                    |
|                     | RESULTS FOR   | R 2017-2018 |                | RESULTS FOR 2017-2018 |                           |                         |                                                    |
| QUARTER             | NEW CLUB GOAL | NEW CLUBS   | DROPPED CLUBS  | QUARTER               | MEMBER GROWTH NET<br>GOAL | MEMBER GROWTH<br>ACTUAL | DROPPED<br>MEMBERS ACTUAL<br>(including transfers) |
| JULY/AUG/SEPT       | 1             | 1           | 0              | JULY/AUG/SEPT         | 30                        | 46                      | 107                                                |
| OCT/NOV/DEC         | 1             | 0           | 2              | OCT/NOV/DEC           | 35                        | 27                      | 70                                                 |
| JAN/FEB/MAR         | 1             | 0           | 0              | JAN/FEB/MAR           | 40                        | 40                      | 33                                                 |
| APR/MAY/JUNE        | 1             | 0           | 0              | APR/MAY/JUNE          | 35                        | 0                       | 0                                                  |